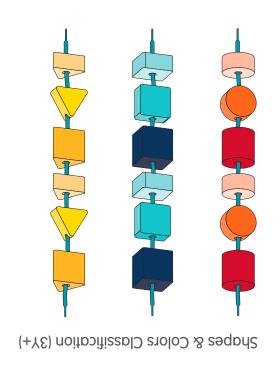

Long rope for expert (3Y+)

Short rope for beginner (2Y+)

more ways to play

with others in Unit

Plus Series scan here!

**Unit Plus** 

x 1

## What is Unit Plus?

This collection of open-ended toys is designed to support each growth stage equally. Toddlers can begin to explore color, shape and size recognition while elementary-aged children develop further understanding of foundational math skills. The standardized size of each item in the collection makes it possible for the sets to be played with alongside the others to enlarge the set for the boundless play value.