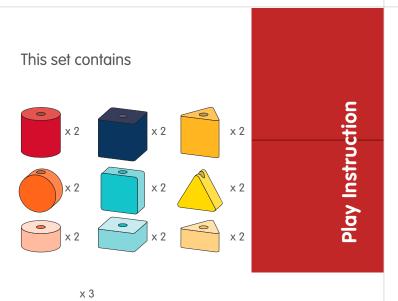

## What is Unit Plus?

This collection of open-ended toys is designed to support each growth stage equally. Toddlers can begin to explore color, shape and size recognition while elementary-aged children develop further understanding of foundational math skills. The standardized size of each item in the collection makes it possible for the sets to be played with alongside the others to enlarge the set for the boundless play value.