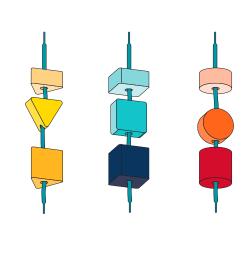

## What is Unit Plus?

This collection of open-ended toys is designed to support each growth stage equally. Toddlers can begin to explore color, shape and size recognition while elementary-aged children develop further understanding of foundational math skills. The standardized size of each item in the collection makes it possible for the sets to be played with alongside the others to enlarge the set for the boundless play value.