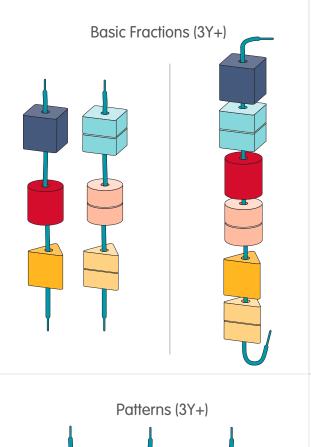

## What is Unit Plus?

This collection of open-ended toys is designed to support each growth stage equally. Toddlers can begin to explore color, shape and size recognition while elementary-aged children develop further understanding of foundational math skills. The standardized size of each item in the collection makes it possible for the sets to be played with alongside the others to enlarge the set for the boundless play value.

## **PlanToys Geo Lacing Beads**