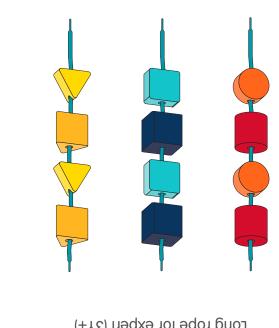

Long rope for expert (3Y+)

Short rope for beginner (2Y+)

more ways to play

with others in Unit

Plus Series scan here!

**Unit Plus** 

x 1

## What is Unit Plus?

This collection of open-ended toys is designed to support each growth stage equally. Toddlers can begin to explore color, shape and size recognition while elementary-aged children develop further understanding of foundational math skills. The standardized size of each item in the collection makes it possible for the sets to be played with alongside the others to enlarge the set for the boundless play value.