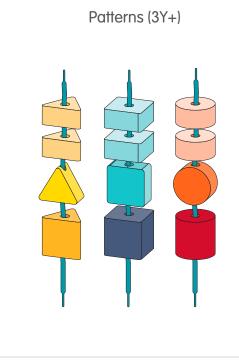

## What is Unit Plus?

This collection of open-ended toys is designed to support each growth stage equally. Toddlers can begin to explore color, shape and size recognition while elementary-aged children develop further understanding of foundational math skills. The standardized size of each item in the collection makes it possible for the sets to be played with alongside the others to enlarge the set for the boundless play value.

## **PlanToys Geo Lacing Beads**