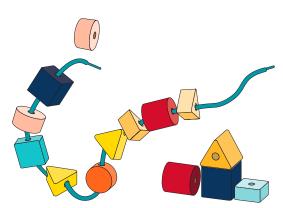

Long rope for expert (3Y+)

Short rope for beginner (2Y+)

more ways to play

with others in Unit

Plus Series scan here!

**Unit Plus** 

x 1

## What is Unit Plus?

This collection of open-ended toys is designed to support each growth stage equally. Toddlers can begin to explore color, shape and size recognition while elementary-aged children develop further understanding of foundational math skills. The standardized size of each item in the collection makes it possible for the sets to be played with alongside the others to enlarge the set for the boundless play value.